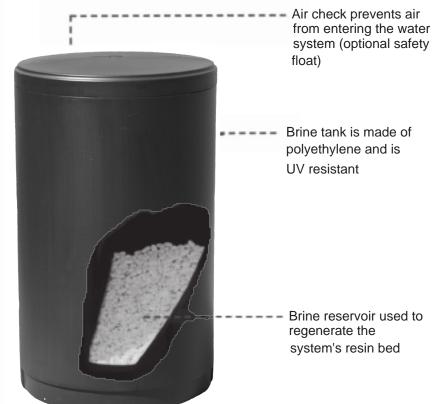

Our new 4019-MB Series high efficiency ion exchange and granular activated carbon whole house system will provide two levels of treatment. First, it will produce soft water at every tap in the house. Second, remove chlorine and unpleasant tastes and odors from your water.