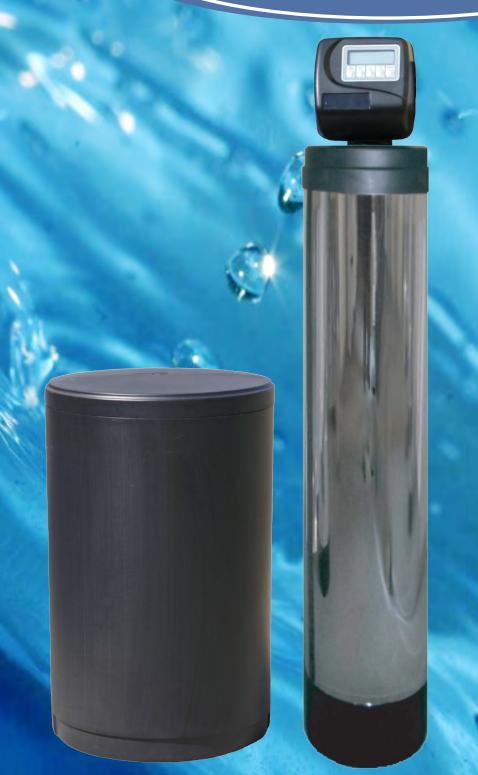

## FINALLY AN AFFORDABLE WHOLE HOUSE CHLORINE REMOVAL AND WATER SOFTENER IN ONE!

Whole house water filters, otherwise known as Point-of-Entry (POE) systems are designed to filter the water in your entire home by treating every drop of water as it enters.

Our new 4019-MB Series high efficiency ion exchange and granular activated carbon whole house system will provide two levels of treatment. First, it will produce soft water at every tap in the house. Second, remove chlorine and unpleasant tastes and odors from your water.