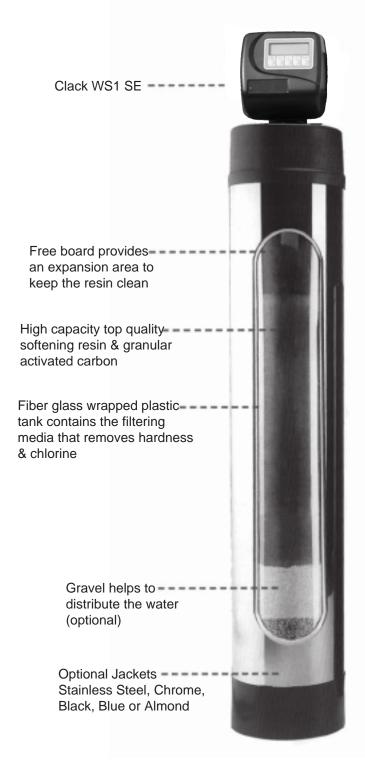

Our new 4019-MB Series high efficiency ion exchange and granular activated carbon whole house system will provide two levels of treatment. First, it will produce soft water at every tap in the house. Second, remove chlorine and unpleasant tastes and odors from your water.

## SPECIFICATION\*

| VOLUME | RESIN<br>TANK SIZE | MAX<br>CAPACITY | PART<br>NUMBER     |
|--------|--------------------|-----------------|--------------------|
| 0.8 CF | 8" X 44"           | 25,000 grains   | 4019-MB08-WS1M844  |
| 1.2 CF | 10" X 44"          | 38,000 grains   | 4019-MB12-WS1M1044 |
| 1.6 CF | 10" X 54"          | 50,000 grains   | 4019-MB16-WS1M1054 |
| 2.2 CF | 12" X 52"          | 70,000 grains   | 4019-MB22-WS1M1252 |